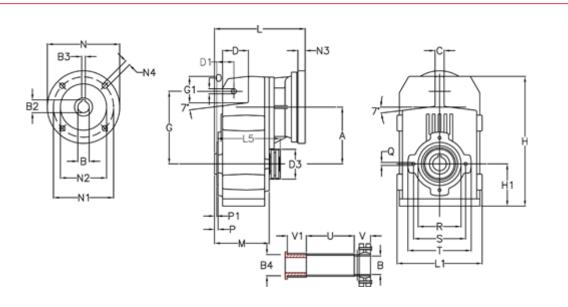

## **Measures**

| A = 112.50 | D1 = 35.0 | 15 = 159.5  | P1                                   | = 3.0   | V = 41  |
|------------|-----------|-------------|--------------------------------------|---------|---------|
| B = 30     | d3 = 77   | M = 100.5   | Q                                    | = M8x12 | V1 = 48 |
| B1 = 19    | G = 140   | N = 200     | R                                    | = 80    |         |
| B2 = 21.8  | G1 = 51.0 | N1 = 165    | S                                    | = 100   |         |
| B3 = 6     | H = 251.0 | N2 = 130    | Т                                    | = 120   |         |
| B4 = 30    | H1 = 84.0 | N4 = M10x20 | Tightening torque Nm adapter bushing | g = 6.0 |         |
| C = 20     | L = 205.0 | O = 11      | Tightening torque Nm shrink disc     | = 7.0   |         |
| D = 47.5   | L1 = 170  | P = 4.5     | U                                    | = 83.0  |         |
|            |           |             |                                      | 0010    |         |